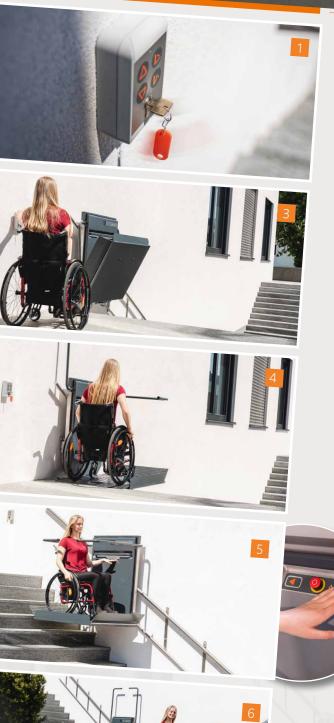

## 1 | SWITCH ON THE WALL MOUNTED CONTROL UNIT

If the control unit is switched off, turn the key A clock-wise.

### 2 | CALL THE LIFT

Press the Up or Down button B until the lift stops automatically.

### **3 | OPEN THE PLATFORM**

Press the Open Platform button C until the platform and the security barriers are fully open and automatic to stop. By turning the key A counterclockwise switch off the wall switch.

### 4 | DRIVE ONTO THE PLATFORM

### 5 | DRIVE TO THE STOP

Press the Up or Down button E on the lift until you are at the desired stop.

#### **6 | LEAVE THE PLATFORM**

#### 7 | CLOSE THE PLATFORM

If the wall mounted control unit is switched off, turn key A clockwise. Press the Close Platform button D until the platform is completely closed.