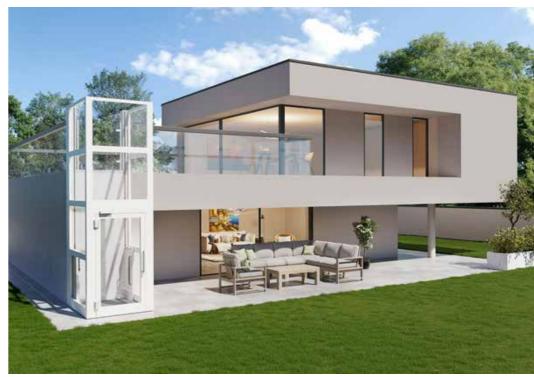

#### FREESTANDING INSTALLATION

† Freestanding installation available using a support structure

#### **ADVANTAGES**

- 1 For indoor and outdoor use
- † Foldable platform
- 1 Smooth travel
- † Extremely space saving
- 1 No pit required
- 1 Reusable
- ↑ Simple retrofitting

 $_{
m 9}$ 

ASCENDOR LIFTTECHNIK