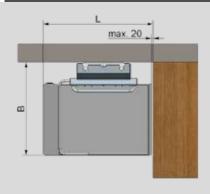

# REQUIRED SPACE PLATFORM VERTICAL LIFT PLV9

#### **WALL INSTALLATION**

| Platform size | Required width "B" | Required lenght "L" |
|---------------|--------------------|---------------------|
| 1250x800 mm   | 1055 mm            | 1475 mm             |
| 1000x800 mm   | 1055 mm            | 1225 mm             |
| 1000x700 mm   | 955 mm             | 1225 mm             |
| 800x800 mm    | 1055 mm            | 1025 mm             |