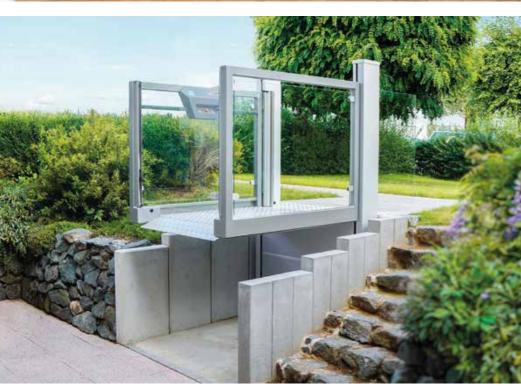

# REQUIRED SPACE PLATFORM VERTICAL LIFT PLV9

#### **WALL INSTALLATION**

| Platform size | Required width "B" | Required lenght "L" |
|---------------|--------------------|---------------------|
| 1250x800 mm   | 1055 mm            | 1475 mm             |
| 1000x800 mm   | 1055 mm            | 1225 mm             |
| 1000x700 mm   | 955 mm             | 1225 mm             |
| 800x800 mm    | 1055 mm            | 1025 mm             |

#### **INSTALLATION ON STANCHION**

80x60 mm with bracing

| Platform size | Required width "B" | Required lenght "L" |
|---------------|--------------------|---------------------|
| 1250x800 mm   | 1190 mm            | 1475 mm             |
| 1000x800 mm   | 1190 mm            | 1225 mm             |
| 1000x700 mm   | 1090 mm            | 1225 mm             |
| 800x800 mm    | 1190 mm            | 1025 mm             |

Platform closed: 470 mm

Foundation: 750x630 mm, frost-proofed

#### **INSTALLATION ON STANCHION**

100x80 mm

| Platform size | Required width "B" | Required lenght "L" |
|---------------|--------------------|---------------------|
| 1250x800 mm   | 1340 mm            | 1475 mm             |
| 1000x800 mm   | 1340 mm            | 1225 mm             |
| 1000x700 mm   | 1240 mm            | 1225 mm             |
| 800x800 mm    | 1340 mm            | 1025 mm             |

Platform closed: 620 mm

Foundation: 750x630 mm, frost-proofed