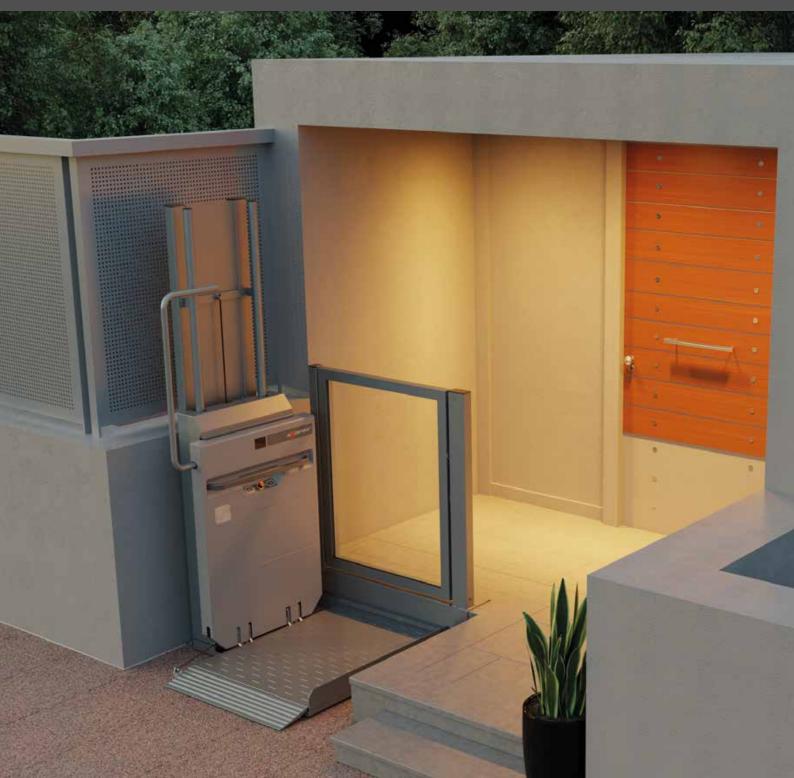

PLV9 WITH THER-MALLY INSULATED DOOR

On request, a door can be integrated airtight into the masonry. Due to the **excellent thermal insulation**, the lift is thermally separated from the building.

2

4