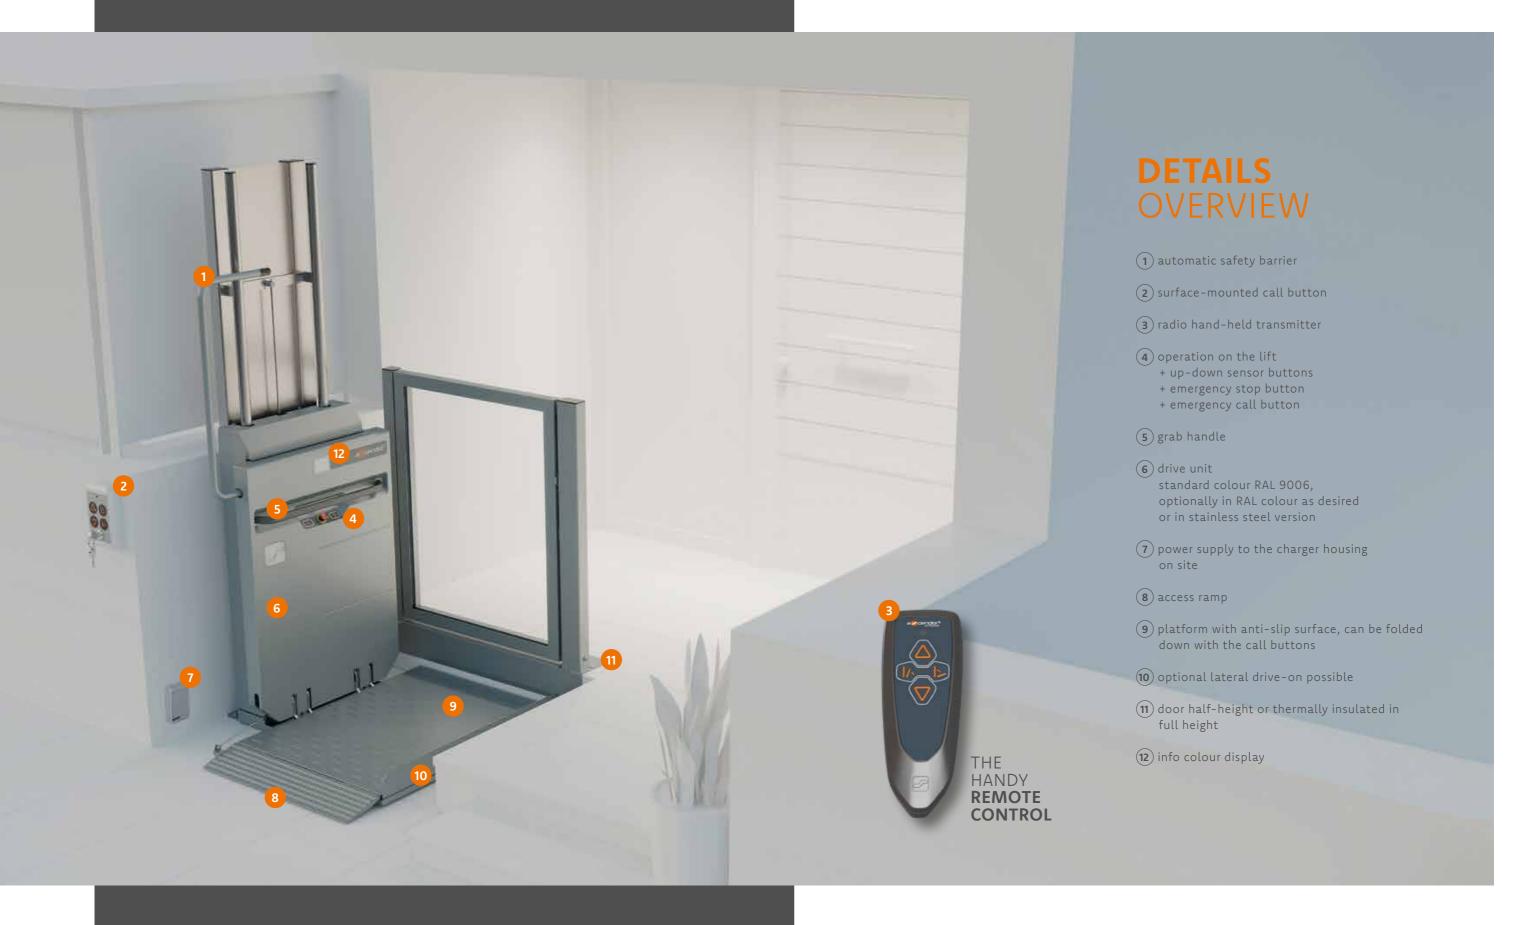

#### **EQUIPMENT**

#### MATERIALS

- of galvanised steel

#### TECHNICAL DATA

| description                                       | Ascendor | Competitor C | Competitor H |
|---------------------------------------------------|----------|--------------|--------------|
| full graphic colour display with status indicator | V        |              |              |
| integrated fault memory/event history             | V        |              |              |
| Free-standing lifting column possible             | V        | <b>V</b>     |              |
| LED RGB lighting (optional)                       | V        |              |              |
| vandalism-proof                                   | V        |              | <b>V</b>     |
| electrical emergency operation                    | V        | <b>~</b>     |              |
| stainless steel tube standard                     | V        |              |              |
| easy and quick installation                       | V        |              |              |
| good accessibility for maintenance                | V        | V            |              |
| minimum space requirement                         | V        |              |              |
| 2-way emergency call system (optional)            | ~        |              |              |
| SMS remote enquiry (optional)                     | V        |              |              |

### **PRODUCT HIGHLIGHTS**

With variously adjustable LED colours and individual motifs on the platform, the lift integrates harmoniously into its surroundings: Attractive eye-catcher instead of grey necessity - mobility from ASCENDOR is that beautiful!

An automatic speech output ensures more comprehensibility.

In the event of a malfunction, a colour display provides information about the cause and possible remedies. In this way, 80% of all maintenance cases can be avoided. The display also provides information on the current operating status at a glance.