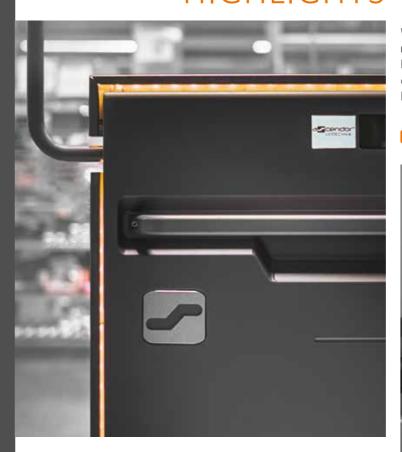

### **PRODUCT HIGHLIGHTS**

With variously adjustable LED colours and individual motifs on the platform, the lift integrates harmoniously into its surroundings: Attractive eye-catcher instead of grey necessity - mobility from ASCENDOR is that beautiful!

An automatic speech output ensures more comprehensibility.

In the event of a malfunction, a colour display provides information about the cause and possible remedies. In this way, 80% of all maintenance cases can be avoided. The display also provides information on the current operating status at a glance.