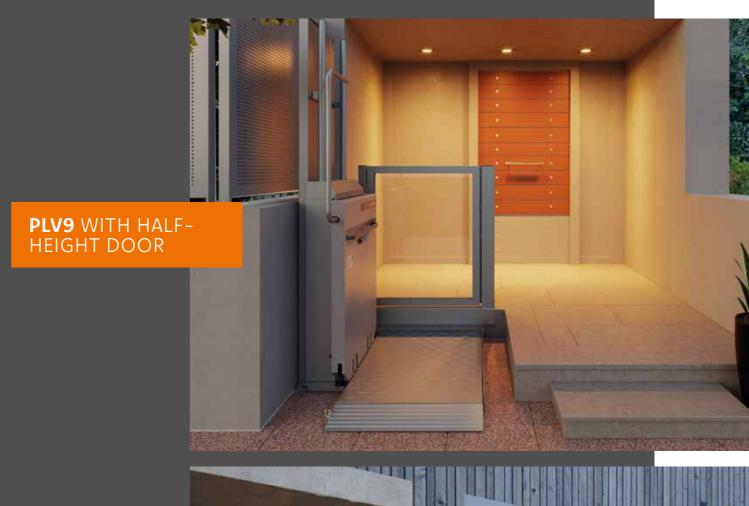

PLV9 WITH THER-MALLY INSULATED DOOR

On request, a door can be integrated airtight into the masonry. Due to the **excellent thermal insulation**, the lift is thermally separated from the building.

2

4