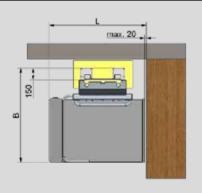

# REQUIRED SPACE PLATFORM VERTICAL LIFT PLV9

#### **INSTALLATION ON STANCHION**

80x60 mm with bracing

| Platform size | Required width "B" | Required lenght "L" |
|---------------|--------------------|---------------------|
| 1250x800 mm   | 1190 mm            | 1475 mm             |
| 1000x800 mm   | 1190 mm            | 1225 mm             |
| 1000x700 mm   | 1090 mm            | 1225 mm             |
| 800x800 mm    | 1190 mm            | 1025 mm             |