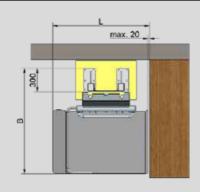

# REQUIRED SPACE PLATFORM VERTICAL LIFT PLV9

#### **INSTALLATION ON STANCHION**

100x80 mm

| Platform size | Required width "B" | Required lenght "L" |
|---------------|--------------------|---------------------|
| 1250x800 mm   | 1340 mm            | 1475 mm             |
| 1000x800 mm   | 1340 mm            | 1225 mm             |
| 1000x700 mm   | 1240 mm            | 1225 mm             |
| 800x800 mm    | 1340 mm            | 1025 mm             |