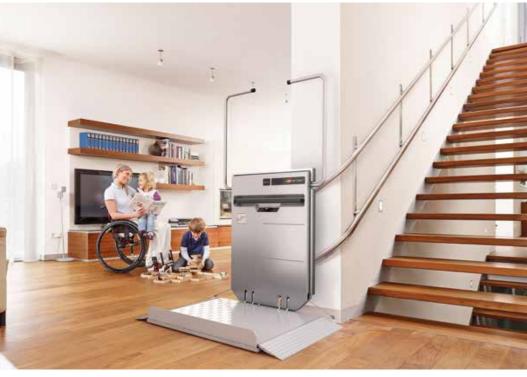

EASYHOME AT

FLAT FORM VERTICAL LIFT COMPACT MULTITALENT FOR EASY RETROFITTING

CHAIRLIFT
PLATFORM STAIRLIFT
ENCLOSED ELEVATOR
CABIN ELEVATOR
VERTICAL PLATFORM LIFT

## VERSATILE APPLICABLE

The Ascendor platform vertical lift proves itself in both public and private use: particularly robust materials and user-friendly technologies make it an all-purpose solution for wheelchair users and people with other walking disabilities.

What others call luxury is standard with us. The goal is always to make your daily routine as pleasant as possible. Experience user-friendliness at the highest level and get to know a new attitude to life.