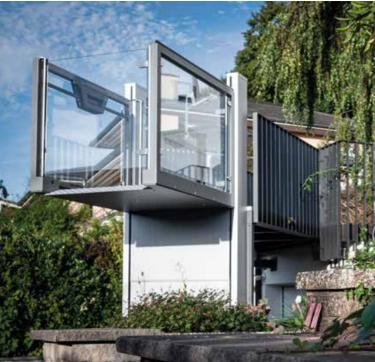

# VERSATILE IN USE

The Ascendor UnaPorte® is a welcome addition to any public building or private residence. The use of high quality materials combined with user friendly technologies, make it the perfect solution for people who need assistance in overcoming vertical barriers.

A self-aligning ramp ensures optimal access for wheelchair users. A patented door lock from Ascendor guarantees maximum safety.

CROSS-SECTION THERMAL DOOR

appealing design

and sash profile in flush design

† Triple insulating glazing with VSG

## **THERMAL DOOR**

- 1 Increased burglar resistance thanks to triple locking system
- (2) Stainless aluminium lifting column
- (3) Up to 3 m lifting height
- 4 Graphic display with status indication and integrated error memory
- (5) Reliable patented door lock
- (6) Optional LED RGB lighting
- 7 Self-aligning access ramp