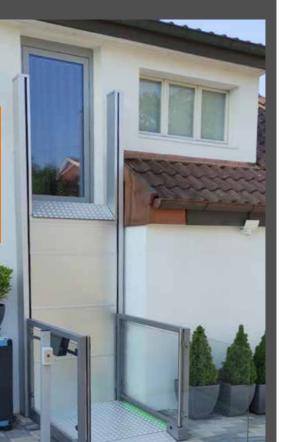

#### **MONTAGE**

- † Easy retrofitting
- 1 Divided rail when > 1.3 m
- 1 Due to a flexible access ramp, no pit required (but possible)

Assembly is possible within one day and no crane is required. The lift can even be transported through doors with a passage width of 90 cm.