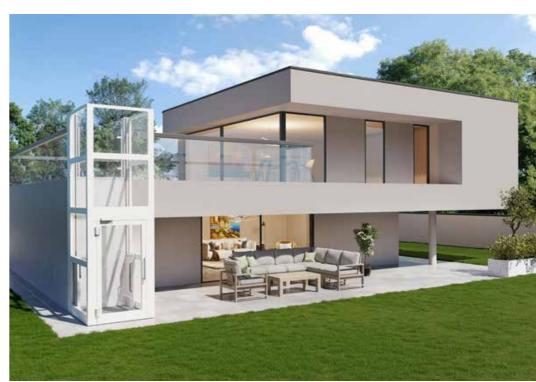

## ADVANTAGES

- No shaft necessary
- Quick installation possible within one day
- Direct access into the living

#### **ADVANTAGES**

- 1 For indoor and outdoor use
- 1 Soft start/soft stop via a frequency-controlled drive system
- 1 Perfect ratio between required floor space and usable platform area