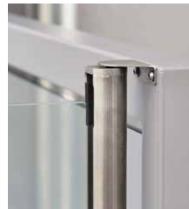

A self-aligning ramp ensures optimal access for wheelchair users. A patented door lock from Ascendor guarantees maximum safety.

## **THERMAL DOOR**

- 1 Increased burglar resistance thanks to triple locking system
- (2) Stainless aluminium lifting column
- (3) Up to 3 m lifting height
- 4 Graphic display with status indication and integrated error memory
- (5) Reliable patented door lock
- (6) Optional LED RGB lighting
- 7 Self-aligning access ramp