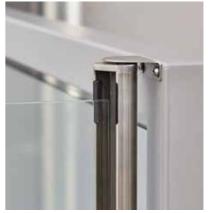

A self-aligning ramp ensures optimal access for wheelchair users. A patented door lock from Ascendor guarantees maximum safety.

## **THERMAL DOOR**

- 1 Increased burglar resistance thanks to triple locking system
- (2) Stainless aluminium lifting column
- (3) Up to 3 m lifting height
- 4 Graphic display with status indication and integrated error memory
- (5) Reliable patented door lock
- (6) Optional LED RGB lighting
- 7 Self-aligning access ramp