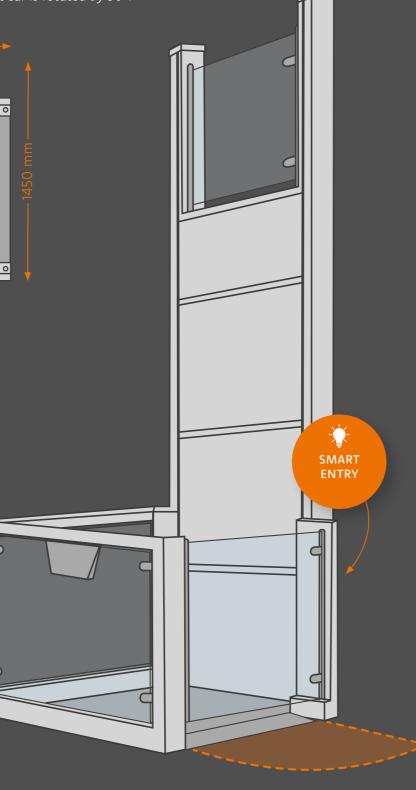

Flexible access ramp Reliable door locking system Robust powered door operator with slipping clutch 2-way emergency call system Integrated fault memory/event history

Quick and easy installation (without crane up to 3 m) Rust-proof aluminium lifting columns (2 parts) Adjustable travel height (individual, min. +/- 50 mm) Easy access for maintenance Uncomplicated transport

LED RGB lighting on platform floor (optional) Minimal width required due to compact design Full graphic colour display with status indicator

## **PRODUCT HIGHLIGHTS**

LED platform lighting (optional) - select from an infinitely adjustable array of colours to mirror your mood or blend in with your surroundings. Turn your lift into an attractive eyecatcher. Mobility from ASCENDOR is just beautiful.