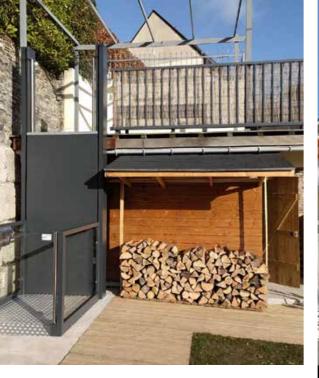

EXTERIOR
HIGH-QUALITY
MATERIALS
GUARANTEE A LONG
SERVICE LIFE

## ADVANTAGES

- No shaft necessary
- Quick installation possible within one day
- Direct access into the living