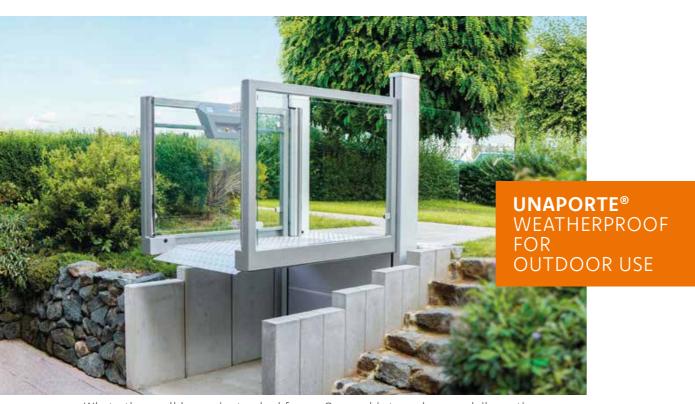

PLATFORM STAIRLIFT
HOMELIFT
CABIN LIFT
VERTICAL PLATFORM LIFT

# VERSATILE IN USE

The Ascendor UnaPorte® is a welcome addition to any public building or private residence. The use of high quality materials combined with user friendly technologies, make it the perfect solution for people who need assistance in overcoming vertical barriers.





What others call luxury is standard for us. Our goal is to make your daily routine as pleasant as possible. Experience user-friendliness at the highest level and a new way of living.



INTERIOR
A REAL
EYE-CATCHER IN
EVERY ROOM



EXTERIOR
HIGH-QUALITY
MATERIALS
GUARANTEE A LONG
SERVICE LIFE





#### **EQUIPMENT**

- † Due to a flexible access ramp,

#### MATERIALS

- 1 Platform with anti-slip surface
- 1 Drive unit in grey metallic (as
- 1 Lifting column in anodised

#### TECHNICAL DATA

- 1 Driving speed up to 9 m/min
- to 3000mm (3 m)

In the unlikely event of a malfunction, the **colour display** provides useful information regarding the possible fault and how to fix it. This intuitive graphical display helps to solve approx 80% of all possible errors, without the need for an Engine