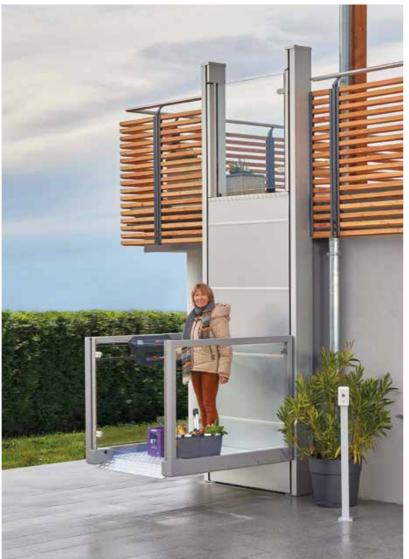

# VERSATILE IN USE

The Ascendor UnaPorte® is a welcome addition to any public building or private residence. The use of high quality materials combined with user friendly technologies, make it the perfect solution for people who need assistance in overcoming vertical barriers.

What others call luxury is standard for us. Our goal is to make your daily routine as pleasant as possible. Experience user-friendliness at the highest level and a new way of living.

INTERIOR
A REAL
EYE-CATCHER IN
EVERY ROOM

EXTERIOR
HIGH-QUALITY
MATERIALS
GUARANTEE A LONG
SERVICE LIFE

## **PRODUCT HIGHLIGHTS**

LED platform lighting (optional) - select from an infinitely adjustable array of colours to mirror your mood or blend in with your surroundings. Turn your lift into an attractive eyecatcher. Mobility from ASCENDOR is just beautiful.

A self-aligning ramp ensures optimal access for wheelchair users. A patented door lock from Ascendor guarantees maximum safety.

## **THERMAL DOOR**

- 1 Increased burglar resistance thanks to triple locking system
- (2) Stainless aluminium lifting column
- (3) Up to 3 m lifting height
- 4 Graphic display with status indication and integrated error memory
- (5) Reliable patented door lock
- (6) Optional LED RGB lighting
- 7 Self-aligning access ramp