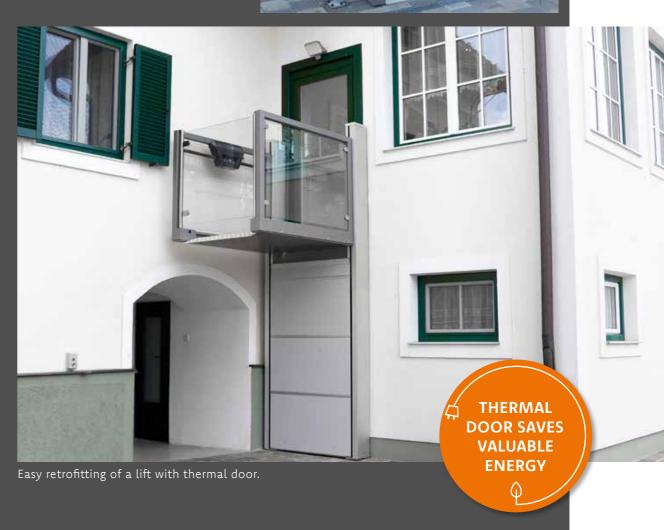

#### **MONTAGE**

- † Easy retrofitting
- 1 Divided rail when > 1.3 m
- 1 Due to a flexible access ramp, no pit required (but possible)

Assembly is possible within one day and no crane is required. The lift can even be transported through doors with a passage width of 90 cm.

#### **OPTIONS**

- 1 Voice output
- † Emergency phone
- 1 Automatic door operators
- ↑ LED RGB lighting
- 1 Automatic emergency power supply
- 1 SMS remote query of operating status
- † Thermal door (for more info see p. 10-11)