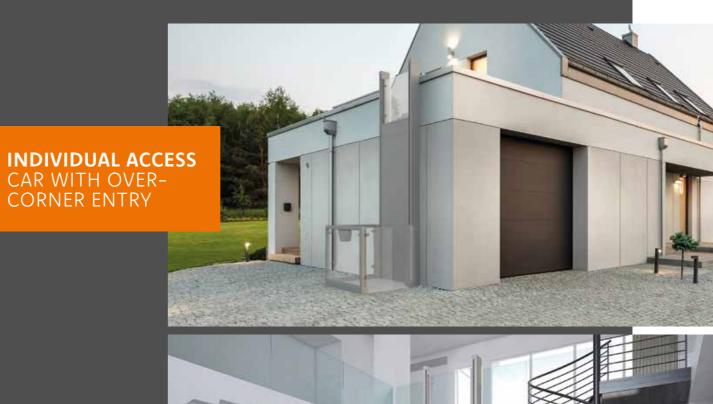

## UNAPORTE® 90

The variant for narrow situations with over-corner entry. The lift car is rotated by 90°.

## TECHNICAL DETAILS

- † 930 mm passage width
- Self-aligning access ramp
- Door possible on the left or right of the car
- Door stop on lifting column side in each case
- Same control syster
- 1 Quick installation as usua