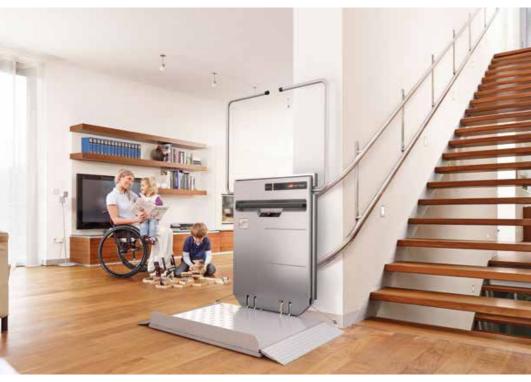

## ADVANTAGES

- No shaft necessary
- Quick installation possible within one day
- Direct access into the living

#### **ADVANTAGES**

- 1 For indoor and outdoor use
- 1 Soft start/soft stop via a frequency-controlled drive system
- 1 Perfect ratio between required floor space and usable platform area