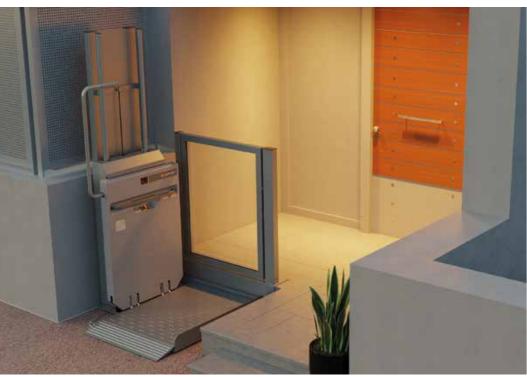

# VERSATILE IN USE

The Ascendor UnaPorte® is a welcome addition to any public building or private residence. The use of high quality materials combined with user friendly technologies, make it the perfect solution for people who need assistance in overcoming vertical barriers.

A self-aligning ramp ensures optimal access for wheelchair users. A patented door lock from Ascendor guarantees maximum safety.

Flexible access ramp Reliable door locking system Robust powered door operator with slipping clutch 2-way emergency call system Integrated fault memory/event history

Quick and easy installation (without crane up to 3 m) Rust-proof aluminium lifting columns (2 parts) Adjustable travel height (individual, min. +/- 50 mm) Easy access for maintenance Uncomplicated transport