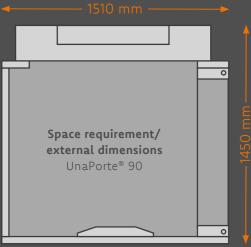

## UNAPORTE® 90

The variant for narrow situations with over-corner entry. The lift car is rotated by 90°.

#### REQUIRED FLOOR SPACE / **FOOTPRINT**

- 1 1690 x 1333 mm (length x width)
- 1510 x 1450 mm (length x width, UnaPorte® 90)