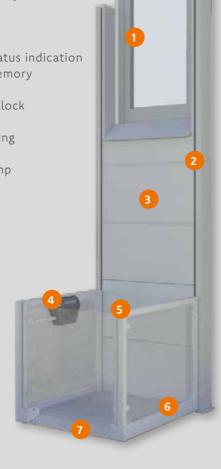

## **THERMAL DOOR**

- 1 Increased burglar resistance thanks to triple locking system
- (2) Stainless aluminium lifting column
- (3) Up to 3 m lifting height
- 4 Graphic display with status indication and integrated error memory
- (5) Reliable patented door lock
- (6) Optional LED RGB lighting
- 7 Self-aligning access ramp