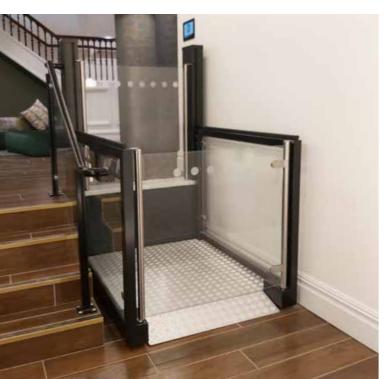

#### PLATFORM STAIRLIFT

- 1 True space miracle
- 1 Integrated fault memory
- 1 Stainless steel handrail
- 1 Easy assembly

Click here for product video

#### **☑** VERTICAL PLATFORM LIFT

- 1 Indoor and outdoor
- † Free-standing lifting column possible
- † Simple and quick assembly
- 1 Minimal space requirement

Click here for product video