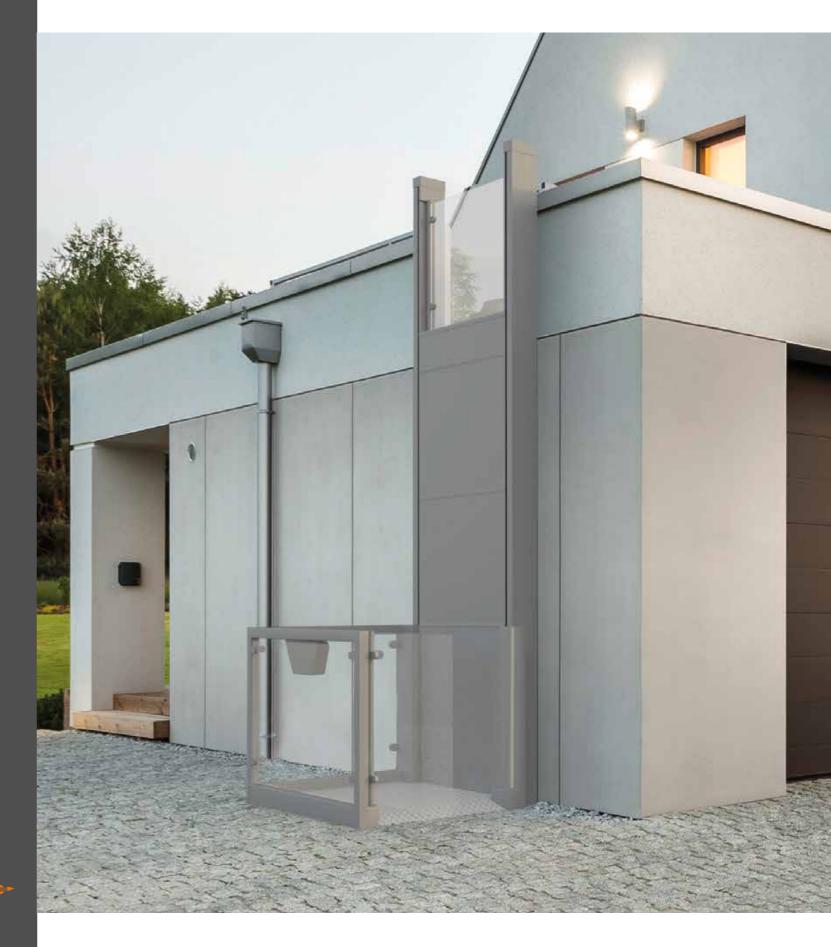

# VERSATILE IN USE

The Ascendor UnaPorte® is a welcome addition to any public building or private residence. The use of high quality materials combined with user friendly technologies, make it the perfect solution for people who need assistance in overcoming vertical barriers.

EXTERIOR
HIGH-QUALITY
MATERIALS
GUARANTEE A LONG
SERVICE LIFE