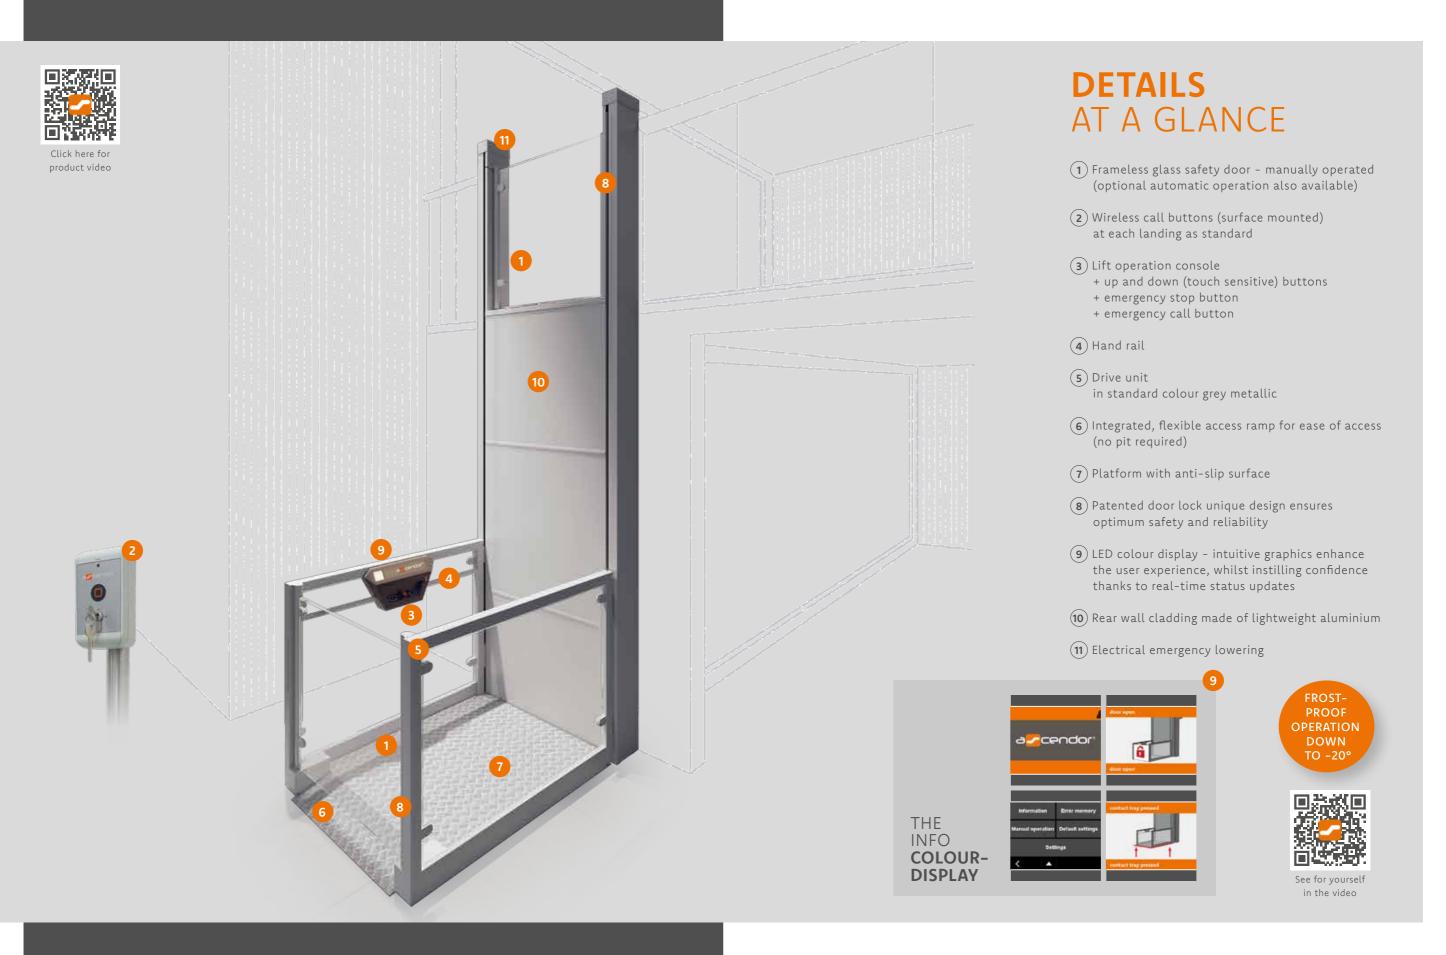

#### **EQUIPMENT**

- † Due to a flexible access ramp,

#### MATERIALS

- 1 Platform with anti-slip surface
- 1 Drive unit in grey metallic (as
- 1 Lifting column in anodised

#### TECHNICAL DATA

- 1 Driving speed up to 9 m/min
- to 3000mm (3 m)

In the unlikely event of a malfunction, the **colour display** provides useful information regarding the possible fault and how to fix it. This intuitive graphical display helps to solve approx 80% of all possible errors, without the need for an Engineers attendance. The display also provides useful information about the general operating status.

Flexible access ramp Reliable door locking system Robust powered door operator with slipping clutch 2-way emergency call system Integrated fault memory/event history

Quick and easy installation (without crane up to 3 m) Rust-proof aluminium lifting columns (2 parts) Adjustable travel height (individual, min. +/- 50 mm) Easy access for maintenance Uncomplicated transport

LED RGB lighting on platform floor (optional) Minimal width required due to compact design Full graphic colour display with status indicator

A self-aligning ramp ensures optimal access for wheelchair users. A patented door lock from Ascendor guarantees maximum safety.