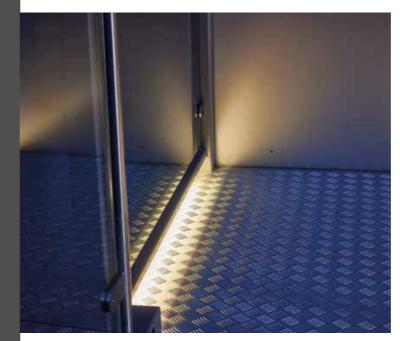

LED RGB lighting on platform floor (optional) Minimal width required due to compact design Full graphic colour display with status indicator

## **PRODUCT HIGHLIGHTS**

LED platform lighting (optional) - select from an infinitely adjustable array of colours to mirror your mood or blend in with your surroundings. Turn your lift into an attractive eyecatcher. Mobility from ASCENDOR is just beautiful.