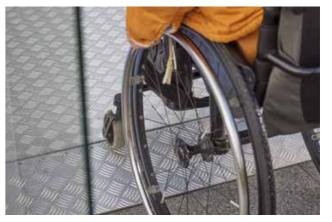

A self-aligning ramp ensures optimal access for wheelchair users. A patented door lock from Ascendor guarantees maximum safety.